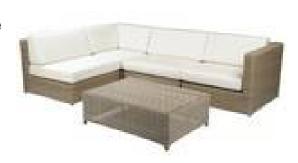

## **SAG HARBOR** Sectional

The highly adaptable Sag Harbor sectional converts your exterior space into a relaxing lounge area. Customize your seating arrangement using any combination of the offered pieces: armless chair, corner/end chair, and ottoman. (Note: The corner chair and left/right end chair are the same frame, but with different cushions.) Each piece is hand-built using a rustproof aluminum frame and only the finest all-weather wicker.

#SH32 Sag Harbor Sectional Armless Chair #SH27 Sag Harbor Sectional Corner Chair #SH26 Sag Harbor Sectional Left/Right End Chair #SH31 Sag Harbor Sectional Ottoman

Kingsley-Bate, Ltd. 7200 Gateway Court, Manassas, Virginia 20109 U.S.A.